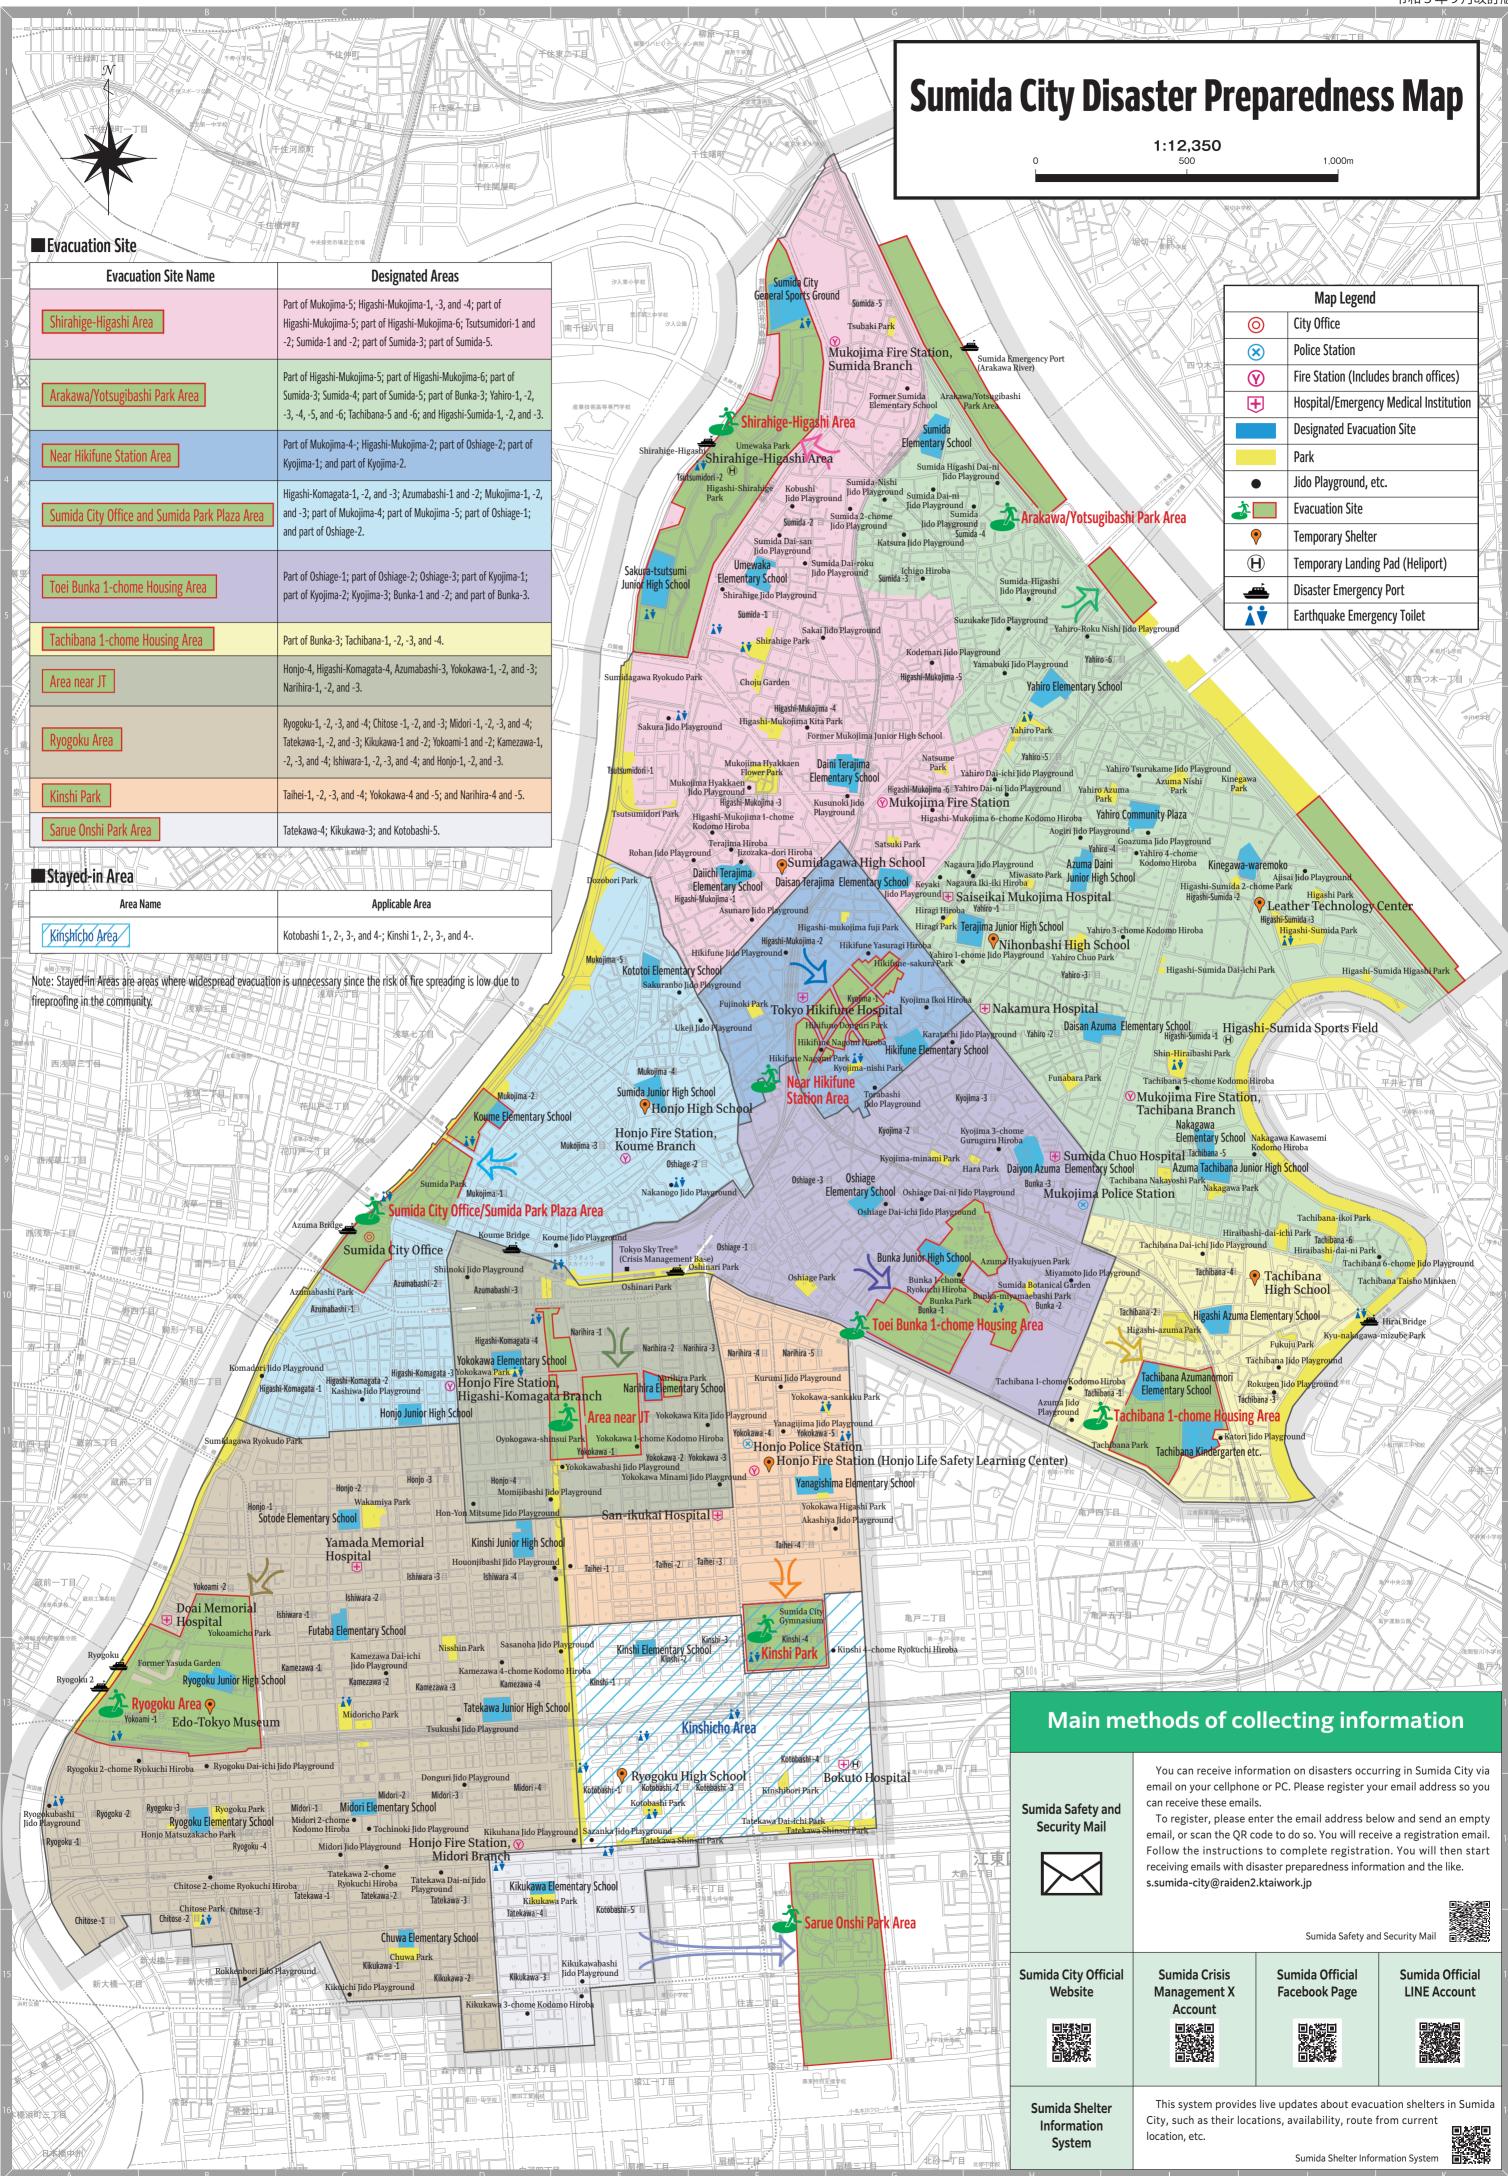

### List of temporary meeting places, evacuation sites (stayed-in areas), designated shelters (by town councils and residents' associations)

To prepare for disasters, please confirm your local temporary meeting places, evacuation sites, and designated shelters on a regular basis.

| Town Council/Residents Association Ryogoku 1-chome Town Council                         | Temporary Meeting Site (Location)  In front of Ryogokubashi Jido Playground (1-11-2 Ryogoku)                               | Evacuation Site  Ryogoku Area                                                       | Designated Evacuation Site  Ryogoku Elementary School                   | ١   |
|-----------------------------------------------------------------------------------------|----------------------------------------------------------------------------------------------------------------------------|-------------------------------------------------------------------------------------|-------------------------------------------------------------------------|-----|
| Ryogoku 2-chome Town Council                                                            | Ekoin Temple Grounds (2-8-10 Ryogoku)                                                                                      | Ryogoku Area                                                                        | Ryogoku Elementary School                                               |     |
| łyogoku 3-chome Town Council                                                            | Ryogoku Elementary School (4-26-6 Ryogoku)                                                                                 | Ryogoku Area                                                                        | Ryogoku Elementary School                                               |     |
| ,-0                                                                                     | Ryogoku Park (4-25-3 Ryogoku)  Ryogoku Elementary School (4-26-6 Ryogoku)                                                  | 7.0                                                                                 | ,,,,,,,,,,,,,,,,,,,,,,,,,,,,,,,,,,,,,,,                                 |     |
| tyogoku 4-chome Town Council                                                            | Ryogoku Park (4-25-3 Ryogoku)                                                                                              | Ryogoku Area                                                                        | Ryogoku Elementary School                                               |     |
| Chitose 1-chome Town Council                                                            | Ejima Sugiyama Shrine Grounds (1-8-2 Chitose)                                                                              | Ryogoku Area                                                                        | Ryogoku Elementary School                                               |     |
| Chitose Chuo Town Council                                                               | Chitose Park (2-2-1 Chitose)                                                                                               | Ryogoku Area                                                                        | Ryogoku Elementary School                                               |     |
| hitose 3-chome Town Council<br>Midori 1-chome Town Council                              | Chitose Park (2-2-1 Chitose)  Midori Elementary School (2-12-12 Midori)                                                    | Ryogoku Area<br>Ryogoku Area                                                        | Ryogoku Elementary School<br>Midori Elementary School                   |     |
| Midori 2-chome Town Council                                                             | Midori Elementary School (2-12-12 Midori)                                                                                  | Ryogoku Area                                                                        | Midori Elementary School                                                |     |
| Midori 3-chome Town Council                                                             | In front of the Town Council Hall (3-6-3 Midori)                                                                           | Ryogoku Area                                                                        | Midori Elementary School                                                | 1   |
| Midori 4-chome Town Council                                                             | Oyokogawa-shinsui Park (near Shumokubashi remnant)                                                                         | Ryogoku Area                                                                        | Midori Elementary School                                                | - 1 |
| Fatekawa 1-chome Town Council                                                           | Gokenbori Park (1-1-2 Tatekawa)                                                                                            | Ryogoku Area                                                                        | Chuwa Elementary School                                                 |     |
| Tatekawa 2-chome Town Council Tatekawa 3-chome Town Council                             | Chuwa Park (Kikukawa 1-18-25)  Tatekawa Daini Jido Playground (3-15-6 Tatekawa)                                            | Ryogoku Area<br>Ryogoku Area                                                        | Chuwa Elementary School Chuwa Elementary School                         | -   |
| Tatekawa 4-chome Town Council                                                           | Kikukawa Elementary School (4-12-15 Tatekawa)                                                                              | Sarue Onshi Park Area                                                               | Kikukawa Elementary School                                              |     |
| Kikukawa 1-chome Town Council                                                           | Chuwa Park (Kikukawa 1-18-25)                                                                                              | Ryogoku Area                                                                        | Chuwa Elementary School                                                 |     |
| Kikukawa 2-chome Town Council                                                           | Chuwa Park (Kikukawa 1-18-25)                                                                                              | Ryogoku Area                                                                        | Chuwa Elementary School                                                 |     |
| Kikukawa 3-chome Town Council                                                           | Kikukawa 3-chome Kodomo Hiroba (3-6-10 Kikukawa)                                                                           | Sarue Onshi Park Area                                                               | Kikukawa Elementary School                                              |     |
| Kotobashi 1-chome Town Council Kotobashi 2-chome Town Council                           | Ryogoku High School (1-7-14 Kotobashi)  Kotobashi Park (2-4-11 Kotobashi)                                                  | Kinshicho Area (Stayed-in Areas)  Kinshicho Area (Stayed-in Areas)                  | Kikukawa Elementary School Kikukawa Elementary School                   |     |
| Kotobashi 3-chome Town Council                                                          | In front of Wins Kinshicho (3-8 Kotobashi)                                                                                 | Kinshicho Area (Stayed-in Areas)                                                    | Kikukawa Elementary School                                              |     |
| Kotobashi 4-chome Town Council                                                          | Kinshibori Park (4-17-1 Kotobashi)                                                                                         | Kinshicho Area (Stayed-in Areas)                                                    | Kinshi Elementary School                                                |     |
| Toei Kotobashi 4-chome Apartments Residents                                             | Within the property (4-30-2 Kotobashi)                                                                                     | Kinshicho Area (Stayed-in Areas)                                                    | Kinshi Elementary School                                                |     |
| Association  Kotobashi 5-chome Town Council                                             | Ryogoku High School (1-7-14 Kotobashi)                                                                                     | Sarue Onshi Park Area                                                               | Kikukawa Elementary School                                              |     |
| Yokoami Town Council                                                                    | Yokoamicho Park (2-3-25 Yokoami)                                                                                           | Ryogoku Area                                                                        | Ryogoku Junior High School                                              | 2   |
| Kamezawa 1-chome Town Council                                                           | Yokoamicho Park (2-3-25 Yokoami)                                                                                           | Ryogoku Area                                                                        | Futaba Elementary School                                                | 2   |
| Kamezawa 2-chome Town Council                                                           | Midoricho Park (2-7-7 Kamezawa)                                                                                            | Ryogoku Area                                                                        | Futaba Elementary School                                                | 2   |
| Kamezawa 3-chome Town Council                                                           | Nisshin Park (3-24-3 Kamezawa)                                                                                             | Ryogoku Area                                                                        | Tatekawa Junior High School                                             | 2   |
| Kamezawa 4-chome Town Council                                                           | In front of the Kamezawa 4-chome Town Council Hall (4-17-6 Kamezawa)                                                       | Ryogoku Area                                                                        | Tatekawa Junior High School                                             | 3   |
| Ishiwara 1-chome Town Council Ishiwara 2-chome Town Council                             | Yokoamicho Park (2-3-25 Yokoami)  Futaba Elementary School (2-1-5 Ishiwara)                                                | Ryogoku Area<br>Ryogoku Area                                                        | Ryogoku Junior High School<br>Futaba Elementary School                  |     |
| Ishiwara 3-chome Town Council                                                           | In front of the Town Council Hall (3-28-10 Ishiwara)                                                                       | Ryogoku Area                                                                        | Kinshi Junior High School                                               |     |
| Ishiwara 4-chome Town Council                                                           | Kinshi Junior High School (4-33-14 Ishiwara)                                                                               | Ryogoku Area                                                                        | Kinshi Junior High School                                               |     |
| Honjo 1-chome Town Council                                                              | Honjo Community Plaza (1-13-4 Honjo)                                                                                       | Ryogoku Area                                                                        | Sotode Elementary School                                                | -   |
| Honjo 2-chome Town Council                                                              | Sotode Elementary School (2-1-16 Honjo) Wakamiya Park (2-2-19 Honjo)                                                       | Ryogoku Area                                                                        | Sotode Elementary School                                                |     |
| United there 7 . C . "                                                                  | Sotode Elementary School (2-1-16 Honjo)                                                                                    | Durada A                                                                            | Catalanti Chambara                                                      | H   |
| Honjo 3-chome Town Council                                                              | Wakamiya Park (2-2-19 Honjo)                                                                                               | Ryogoku Area                                                                        | Sotode Elementary School                                                |     |
| Honjo 4-chome Town Council                                                              | Momijibashi Jido Playground (4-8-6 Honjo)                                                                                  | Area near JT                                                                        | Yokokawa Elementary School                                              | -   |
| Higashi-Komagata 1-chome Town Council                                                   | In front of Honjo Public Health Center (1-6-4 Higashi-Komagata)                                                            | Sumida City Office/Sumida Park Plaza Area                                           | Sotode Elementary School                                                |     |
| Higashi-Komagata 2-chome Town Council Higashi-Komagata 3-chome Town Council             | Kashiwa Jido Playground (2-8-2 Higashi-Komagata)  Honjo Junior High School (3-1-10 Higashi-Komagata)                       | Sumida City Office/Sumida Park Plaza Area Sumida City Office/Sumida Park Plaza Area | Honjo Junior High School  Honjo Junior High School                      | -   |
| Higashi-Komagata 4-chome Town Council                                                   | Yokokawa Park (4-18-21 Higashi-Komagata)                                                                                   | Area near JT                                                                        | Yokokawa Elementary School                                              | -   |
| Azumabashi 1-chome Town Council                                                         | In front of Azumabashi Hall (1-23-27 Azumabashi)                                                                           | Sumida City Office/Sumida Park Plaza Area                                           | Honjo Junior High School                                                | 4   |
| Azumabashi 2-chome Town Council                                                         | In front of Azumabashi Hall (1-23-27 Azumabashi)                                                                           | Sumida City Office/Sumida Park Plaza Area                                           | Honjo Junior High School                                                | L   |
| Azumabashi 3-chome Town Council                                                         | In front of the Azumabashi 3-chome Town Council Hall (3-1-7 Azumabashi)                                                    | Area near JT                                                                        | Yokokawa Elementary School                                              | 4   |
| Kinshi 1-chome Town Council  Kinshicho Arca Five Residents Association                  | Kinshi Elementary School (1-9-12 Kinshi)  In front of the Oyokogawa-shinsui Park Fountain (1-1 Kinshi)                     | Kinshicho Area (Stayed-in Areas)  Kinshicho Area (Stayed-in Areas)                  | Kinshi Elementary School Kinshi Elementary School                       | 4   |
| Kinshicho Arca Habita Residents Association                                             | In front of the Oyokogawa-shinsul Park Fountain (1-1 Kinshi)                                                               | Kinshicho Area (Stayed-in Areas)                                                    | Kinshi Elementary School                                                |     |
| Kinshi Sanwa Town Council                                                               | Kinshi Park (4-15-1 Kinshi)                                                                                                | Kinshicho Area (Stayed-in Areas)                                                    | Kinshi Elementary School                                                |     |
| Taihei 1-chome Town Council                                                             | In front of the Town Council Hall (1-23-3 Taihei)                                                                          | Kinshi Park                                                                         | Kinshi Elementary School                                                |     |
|                                                                                         |                                                                                                                            |                                                                                     | Narihira Elementary School                                              | H   |
| Taihei 2-chome Town Council                                                             | Kinshi Elementary School (1-9-12 Kinshi)                                                                                   | Kinshi Park                                                                         | Kinshi Elementary School<br>Yanagishima Elementary School               | !   |
| Taihei 3-chome Town Council                                                             | Kinshi Park (4-15-1 Kinshi)                                                                                                | Kinshi Park                                                                         | Kinshi Elementary School                                                |     |
| rainer 5 chome town coancil                                                             | Misii Faik (4.13.1 Misii)                                                                                                  | I WILSTIF CITY                                                                      | Yanagishima Elementary School                                           | _   |
| Taihei 4-chome Town Council                                                             | Kinshi Park (4-15-1 Kinshi)                                                                                                | Kinshi Park                                                                         | Kinshi Elementary School<br>Yanagishima Elementary School               |     |
| Yokokawa 1-chome Town Council                                                           | Within Japan Tobacco Inc. (1-17-7 Yokokawa)                                                                                | Area near JT                                                                        | Narihira Elementary School                                              | į   |
| Yokokawa 2-chome Town Council                                                           | Within Japan Tobacco Inc. (1-17-7 Yokokawa)                                                                                | Area near JT                                                                        | Narihira Elementary School                                              | į   |
| Yokokawa 3-chome Town Council                                                           | Within Japan Tobacco Inc. (1-17-7 Yokokawa)                                                                                | Area near JT                                                                        | Yanagishima Elementary School                                           |     |
| Yokokawa 4-chome Town Council Yokokawa 5-chome Nambu Town Council                       | In front of Honjo Life Safety Learning Center (4-6-6 Yokokawa)  Yanagishima Elementary School (5-2-30 Yokokawa)            | Kinshi Park Kinshi Park                                                             | Yanagishima Elementary School<br>Yanagishima Elementary School          |     |
| Yokokawa 5-chome Asahi Town Council                                                     | Yanagishima Elementary School (5-2-30 Yokokawa)                                                                            | Kinshi Park                                                                         | Yanagishima Elementary School                                           |     |
| Yokokawa 5-chome Tobu Town Council                                                      | Yokokawa-sankaku Park (5-9-31 Yokokawa)                                                                                    | Kinshi Park                                                                         | Yanagishima Elementary School                                           | (   |
| Yokokawa 5-chome Hokubu Town Council                                                    | In front of the community center (5-10-1 Yokokawa)                                                                         | Kinshi Park                                                                         | Yanagishima Elementary School                                           | (   |
| Narihira 1-chome Town Council                                                           | In front of the Town Council Hall (Narihira 1-2-9)                                                                         | Area near JT                                                                        | Narihira Elementary School                                              | -   |
| Narihirabashi Housing Residents Association                                             | Park within the property (1-6-3 Narihira)                                                                                  | Area near JT                                                                        | Narihira Elementary School                                              | (   |
| Narihira 2-chome Minami Town Council Narihira 2-chome Town Council                      | Narihira Park (2-3-2 Narihira)  Oshiage Tenso Shrine (2-13-6 Narihira)                                                     | Area near IT                                                                        | Narihira Elementary School  Narihira Elementary School                  | (   |
| Narihira 2-chome Town Council Narihira 3-chome Minami Town Council                      | Oshiage Tenso Shrine (2-13-6 Narihira)  Narihira Park (2-3-2 Narihira)                                                     | Area near JT  Area near JT                                                          | Narihira Elementary School<br>Narihira Elementary School                | -   |
| Narihira 3-chome Town Council                                                           | In front of the Town Council Disaster Equipment Storage (3-11-4 Narihira)                                                  | Area near JT                                                                        | Narihira Elementary School                                              | ,   |
| Narihira 4-chome Nambu Town Council                                                     | In front of the Nisshin Kinzoku Narihira warehouse (4-6-18 Narihira)                                                       | Kinshi Park                                                                         | Yanagishima Elementary School                                           | (   |
| Narihira 4-chome Town Council                                                           | City street in front of Narihira 4-11-7 (4-11-7 Narihira)                                                                  | Kinshi Park                                                                         | Narihira Elementary School                                              | (   |
| Narihira 5-chome Minami Town Council                                                    | Kurumi Jido Playground (5-1-1 Narihira)                                                                                    | Kinshi Park                                                                         | Yanagishima Elementary School                                           |     |
| Narihira 5-chome Hokubu Town Council  Mukojima 1-chome Town Council                     | In front of Narihira Home (5-6-2 Narihira)  Sumida Park Plaza (1-3 Mukojima)                                               | Kinshi Park Sumida City Office/Sumida Park Plaza Area                               | Yanagishima Elementary School<br>Koume Elementary School                |     |
| Mukojima 2-chome Nutsumi Town Council                                                   | In front of the Town Council Hall (Mukojima 2-16-1)                                                                        | Sumida City Office/Sumida Park Plaza Area                                           | Koume Elementary School                                                 |     |
| Mukojima 2-/3- Town Council                                                             | Koume Elementary School (Mukojima 2-4-10)                                                                                  | Sumida City Office/Sumida Park Plaza Area                                           | Koume Elementary School                                                 |     |
| Mukojima 3-chome Town Council                                                           | Sumida Junior High School (Mukojima 4-25-22)                                                                               | Sumida City Office/Sumida Park Plaza Area                                           | Sumida Junior High School                                               |     |
| Mukojima 4-chome Minami Town Council                                                    | Sumida Junior High School (Mukojima 4-25-22)                                                                               | Sumida City Office/Sumida Park Plaza Area                                           | Sumida Junior High School                                               |     |
| Mukojima 4-chome Kita Town Council                                                      | Within Akiba Shrine (4-9-13 Mukojima)                                                                                      | Sumida City Office/Sumida Park Plaza Area                                           | Kototoi Elementary School                                               |     |
| Mukojima 5-chome Nishi Town Council<br>Mukojima 5-chome Higashi Town Council            | Sumida Park Youth Baseball Grounds (5-5 Mukojima)  Kototoi Elementary School (5-40-14 Mukojima)                            | Sumida City Office/Sumida Park Plaza Area Sumida City Office/Sumida Park Plaza Area | Kototoi Elementary School Kototoi Elementary School                     |     |
| Koume 1-chome Town Council                                                              | Koume Jido Playground (1-33-3 Mukojima)                                                                                    | Sumida City Office/Sumida Park Plaza Area                                           | Koume Elementary School                                                 | 1   |
| Koume 2-chome Town Council                                                              | In front of the Town Council Hall (3-33-7 Mukojima)                                                                        | Sumida City Office/Sumida Park Plaza Area                                           | Koume Elementary School                                                 | 1   |
| Koume 3-chome Town Council                                                              | In front of the Town Council Hall (3-35-7 Mukojima)                                                                        | Sumida City Office/Sumida Park Plaza Area                                           | Sumida Junior High School                                               | 1   |
| Higashi-Mukojima 1-chome Naka Town Council<br>Higashi-Mukojima Ichi Minami Town Council | Daiichi Terajima Elementary School (1-16-2 Higashi-Mukojima)  Daiichi Terajima Elementary School (1-16-2 Higashi-Mukojima) | Shirahige-Higashi Area                                                              | Daiichi Terajima Elementary School  Daiichi Terajima Elementary School  | 1   |
|                                                                                         |                                                                                                                            | Shirahige-Higashi Area                                                              | Daiichi Terajima Elementary School                                      |     |
| Hikifune Naka Town Council                                                              | Fujinoki Park (2-7-5 Higashi-Mukojima)                                                                                     | Near Hikifune Station Area                                                          | Hikifune Elementary School                                              |     |
| Higashi-Mukojima 2-chome Mutsumi Town Council                                           | Hikifune Jido Playground (2-25-7 Higashi-Mukojima)                                                                         | Near Hikifune Station Area                                                          | Daiichi Terajima Elementary School                                      |     |
| Higashi-Mukojima 2-chome Town Council                                                   | Higashi-mukojima fuji Park (2-46-7 Higashi-Mukojima)                                                                       | Near Hikifune Station Area                                                          | Daiichi Terajima Elementary School<br>Daisan Terajima Elementary School |     |
| Higashi-Mukojima Miyamoto Town Council                                                  | In front of Mukojima Hyakkaen Flower Park (3-18-3 Higashi-Mukojima)                                                        | Shirahige-Higashi Area                                                              | Daini Terajima Elementary School                                        | 1   |
| Higashi-Mukojima Town Council                                                           | Daini Terajima Elementary School (4-30-2 Higashi-Mukojima)                                                                 | Shirahige-Higashi Area                                                              | Daini Terajima Elementary School                                        | 1   |
| Higashi-Mukojima 6-chome Daiichi Town Council                                           | Daisan Terajima Elementary School (6-8-1 Higashi-Mukojima)                                                                 | Shirahige-Higashi Area                                                              | Daisan Terajima Elementary School                                       | 9   |
| Teraroku Chuo Town Council                                                              | Natsume Park (6-40-2 Higashi-Mukojima)                                                                                     | Shirahige-Higashi Area                                                              | Daisan Terajima Elementary School                                       |     |
| Higashi-Mukojima Shinko Town Council                                                    | Yamabuki Jido Playground (6-60-6 Higashi-Mukojima)                                                                         | Arakawa/Yotsugibashi Park Area                                                      | Yahiro Elementary School                                                |     |
| Tsutsumidori 1-chome Town Council Higashi-Shirahige Daiichi Mansinn Residents           | Tsutsumidori Park (1-8-1 Tsutsumidori)                                                                                     | Shirahige-Higashi Area                                                              | Daiichi Terajima Elementary School                                      | Ľ   |
| Higashi-Shirahige Daiichi Mansion Residents<br>Association                              | Shirahige-Higashi Area Disaster Preparedness Center (2 Tsutsumidori)                                                       | Shirahige-Higashi Area                                                              | Sakura-tsutsumi Junior High School                                      | 9   |
| Shirahige-Higashi Daini Residents Association                                           | Shirahige-Higashi Area Disaster Preparedness Center (2 Tsutsumidori)                                                       | Shirahige-Higashi Area                                                              | Sakura-tsutsumi Junior High School                                      | 9   |
| Tsutsumidori 2-chome 3-/4- Residents Association                                        | Shirahige-Higashi Area Disaster Preparedness Center (2 Tsutsumidori)                                                       | Shirahige-Higashi Area                                                              | Sakura-tsutsumi Junior High School                                      |     |
| Shirahige-Higashi Suijin Residents Association                                          | Shirahige-Higashi Area Disaster Preparedness Center (2 Tsutsumidori)                                                       | Shirahige-Higashi Area                                                              | Sakura-tsutsumi Junior High School                                      | 9   |
| Tsutsumidori Residents Association                                                      | Shirahige-Higashi Area Disaster Preparedness Center (2 Tsutsumidori)                                                       | Shirahige-Higashi Area                                                              | Sakura-tsutsumi Junior High School                                      | !   |
|                                                                                         | Shirahige-Higashi Area Disaster Preparedness Center (2 Tsutsumidori)                                                       | Shirahige-Higashi Area                                                              | Sakura-tsutsumi Junior High School                                      | 9   |
| Umewakabashi Residents Association Shirahige-Higashi Daiichi Residents Association      | Shirahige-Higashi Area Disaster Preparedness Center (2 Tsutsumidori)                                                       | Shirahige-Higashi Area                                                              | Sakura-tsutsumi Junior High School                                      | 1   |

| Town Council/Residents Association  Sumida 1-chome Daini Apartments Residents             | Temporary Meeting Site (Location)                                                                                                                 | Evacuation Site                           | Designated Evacuation Site                                         | f |
|-------------------------------------------------------------------------------------------|---------------------------------------------------------------------------------------------------------------------------------------------------|-------------------------------------------|--------------------------------------------------------------------|---|
| Association                                                                               | Shirahige Park (1-4-42 Sumida)                                                                                                                    | Shirahige-Higashi Area                    | Umewaka Elementary School                                          |   |
| Imewaka Nishi Town Council                                                                | Umewaka Elementary School (2-25-1 Sumida)                                                                                                         | Shirahige-Higashi Area                    | Umewaka Elementary School                                          |   |
| Imewaka Town Council                                                                      | Umewaka Elementary School (2-25-1 Sumida)                                                                                                         | Shirahige-Higashi Area                    | Umewaka Elementary School                                          |   |
| amanoi Town Council                                                                       | Kodemari Jido Playground (5-24-1 Higashi-Mukojima)                                                                                                | Shirahige-Higashi Area                    | Daini Terajima Elementary School                                   | L |
| umida Nishi Town Council                                                                  | Katsura Jido Playground (3-36-13 Sumida)                                                                                                          | Arakawa/Yotsugibashi Park Area            | Sumida Elementary School                                           | L |
| umida Naka Mutsumi Town Council                                                           | Sumida Elementary School (4-6-5 Sumida)                                                                                                           | Arakawa/Yotsugibashi Park Area            | Sumida Elementary School                                           | L |
| nei Sumida 4-chome Residents Association                                                  | Park within the Toei Sumida 4-chome apartment complex (4-22 Sumida)                                                                               | Arakawa/Yotsugibashi Park Area            | Sumida Elementary School                                           |   |
| umidamachi Higashi Town Council                                                           | Sumida Higashi Daini Jido Playground (4-34-20 Sumida)                                                                                             | Arakawa/Yotsugibashi Park Area            | Sumida Elementary School                                           |   |
| umida Chuo Town Council                                                                   | Former Sumida Elementary School (5-49-5 Sumida)                                                                                                   | Shirahige-Higashi Area                    | Sumida City General Sports Ground                                  | H |
| anegafuchi Town Council                                                                   | Sumida 5-chome Sports Field (5-16 Sumida)                                                                                                         | Shirahige-Higashi Area                    | Sumida City General Sports Ground  Narihira Elementary School      | H |
| shiage 1-chome Town Council                                                               | In front of the Town Council Hall (1-24-4 Oshiage)                                                                                                | Toei Bunka 1-chome Housing Area           |                                                                    | H |
| Oshiage 1-chome Naka Town Council                                                         | In front of the Town Council Hall (1-15-1 Oshiage)                                                                                                | Toei Bunka 1-chome Housing Area           | Sumida Junior High School                                          | H |
| lakanogo Town Council                                                                     | Nakanogo Jido Playground (2-12-1 Oshiage)                                                                                                         | Sumida City Office/Sumida Park Plaza Area | Sumida Junior High School                                          | H |
| Oshiage 2-chome Town Council                                                              | In front of the Town Council Hall (2-19-12 Oshiage)                                                                                               | Sumida City Office/Sumida Park Plaza Area | Sumida Junior High School                                          | H |
| Oshiage Minami Town Council                                                               | In front of the Shin-Azumadori Oshiage 1-chome Bus Stop (near 1-32 Oshiage)                                                                       | Toei Bunka 1-chome Housing Area           | Oshiage Elementary School                                          | H |
| Oshiage Seiwa Town Council                                                                | In front of the Town Council Hall (1-17-5 Oshiage)                                                                                                | Toei Bunka 1-chome Housing Area           | Oshiage Elementary School                                          | H |
| Oshiage 3-chome Shinsei Town Council                                                      | Oshiage Elementary School (3-46-17 Oshiage)                                                                                                       | Toei Bunka 1-chome Housing Area           | Oshiage Elementary School                                          | H |
| Oshiage Bunka Town Council                                                                | Oshiage Elementary School (3-46-17 Oshiage) Bunka Park (1-27-5 Bunka)                                                                             | Toei Bunka 1-chome Housing Area           | Oshiage Elementary School                                          |   |
| Cyoichi Asahi Town Council                                                                | Kyojima-nishi Park (1-22-3 Kyojima)                                                                                                               | Near Hikifune Station Area                | Hikifune Elementary School                                         | H |
| likifune Station Plaza Residents Association                                              | Open space behind the Station Plaza (1-38 Kyojima)                                                                                                | Near Hikifune Station Area                | Hikifune Elementary School                                         | H |
| IIKIIUITE SLAUOTI PIAZA RESIDETILS ASSOCIATIOTI                                           | Hikifune-sakura Park (1-40-1 Kyojima)                                                                                                             | Nedi Hikilulle Stauoli Alea               | Tikilule Elementaly School                                         | H |
| Cyoichi Hikifune Town Council                                                             | Hikifune Elementary School (1-28-2 Kyojima)                                                                                                       | Near Hikifune Station Area                | Hikifune Elementary School                                         | ı |
| Kyojima 2-chome Town Council                                                              | Kyojima 2-chome Community Plaza (2-11 Kyojima)                                                                                                    | Toei Bunka 1-chome Housing Area           | Hikifune Elementary School                                         | ı |
|                                                                                           | In front of Kyojima Service Factory (2-9-3 Kyojima)                                                                                               | 0                                         | -,                                                                 | t |
| Kyojima Minami Town Council                                                               | Kyojima 3-chome Disaster Preparedness Plaza (3-31-2 Kyojima)                                                                                      | Toei Bunka 1-chome Housing Area           | Hikifune Elementary School                                         |   |
|                                                                                           | Hikifune Elementary School (1-28-2 Kyojima)                                                                                                       |                                           |                                                                    | L |
| Kyojima 2-chome Kyowa Town Council                                                        | Kyojima-minami Park (2-20-17 Kyojima)                                                                                                             | Toei Bunka 1-chome Housing Area           | Daiyon Azuma Elementary School                                     |   |
| Kyojima 3-chome Kita Town Council                                                         | Karatachi Jido Playground (3-10-19 Kyojima)                                                                                                       | Toei Bunka 1-chome Housing Area           | Daiyon Azuma Elementary School                                     | Ĺ |
| Kyojima 3-chome Chuo Town Council                                                         | Kyojima Machizukuri Program Area (Kyojima 3-37)                                                                                                   | Toei Bunka 1-chome Housing Area           | Daiyon Azuma Elementary School                                     |   |
| Kyojima 3-chome Higashi Town Council                                                      | Daiyon Azuma Elementary School (3-64-9 Kyojima)                                                                                                   | Toei Bunka 1-chome Housing Area           | Daiyon Azuma Elementary School                                     | Ĺ |
| Bunka Shinko Town Council                                                                 | Azuma Hyakujyuen Park (1-19-4 Bunka)                                                                                                              | Toei Bunka 1-chome Housing Area           | Bunka Junior High School                                           |   |
| Bunka Danchi Apartments Residents Association                                             | Bunka Park (1-27-5 Bunka)                                                                                                                         | Toei Bunka 1-chome Housing Area           | Bunka Junior High School                                           | Γ |
| Bunka Daini Residents Association                                                         | Park within the apartment complex (1-32 Bunka)                                                                                                    | Toei Bunka 1-chome Housing Area           | Bunka Junior High School                                           | Г |
| Bunka Miyamoto Town Council                                                               | Bunka-miyamaebashi Park (1-32-11 Bunka)                                                                                                           | Toei Bunka 1-chome Housing Area           | Bunka Junior High School                                           | r |
| Bunka 2-chome Town Council                                                                | Miyamoto Jido Playground (2-7-4 Bunka)                                                                                                            | Toei Bunka 1-chome Housing Area           | Bunka Junior High School                                           | t |
| Miyata Town Council                                                                       | Daiyon Azuma Elementary School (3-64-9 Kyojima)                                                                                                   | Toei Bunka 1-chome Housing Area           | Daiyon Azuma Elementary School                                     | t |
|                                                                                           | Yahiro Elementary School (5-12-15 Yahiro)                                                                                                         |                                           |                                                                    | t |
| Yahiro Town Council                                                                       | Terajima Junior High School (1-17-15 Yahiro)                                                                                                      | Arakawa/Yotsugibashi Park Area            | Terajima Junior High School                                        | ı |
| Nagaura Town Council                                                                      | Keyaki Jido Playground (1-7-4 Yahiro)                                                                                                             | Arakawa/Yotsugibashi Park Area            | Terajima Junior High School                                        | Γ |
| Yahiro 1-chome Minami Town Council                                                        | Terajima Junior High School (1-17-15 Yahiro)                                                                                                      | Arakawa/Yotsugibashi Park Area            | Terajima Junior High School                                        | r |
| Yahiro Miwasato Town Council                                                              | Miwasato Inari Shrine (3-6-13 Yahiro)                                                                                                             | Arakawa/Yotsugibashi Park Area            | Daisan Azuma Elementary School                                     | r |
| Yahiro Kita Town Council                                                                  | In front of the Town Council Hall (2-11-5 Yahiro)                                                                                                 | Arakawa/Yotsugibashi Park Area            | Daisan Azuma Elementary School                                     | H |
| Yahiro 2-chome Shinwa Town Council                                                        |                                                                                                                                                   |                                           |                                                                    | H |
|                                                                                           | Daisan Azuma Elementary School (2-36-3 Yahiro)                                                                                                    | Arakawa/Yotsugibashi Park Area            | Daisan Azuma Elementary School                                     | H |
| Yahiro 2-chome Minami Town Council                                                        | Funabara Park (2-43-16 Yahiro)                                                                                                                    | Arakawa/Yotsugibashi Park Area            | Daisan Azuma Elementary School                                     | H |
| Yahiro 3-chome Town Council                                                               | Yahiro 3-chome Disaster Preparedness Plaza (3-24-8 Yahiro)                                                                                        | Arakawa/Yotsugibashi Park Area            | Daisan Azuma Elementary School                                     | ŀ |
| Yahiro Azuma Town Council                                                                 | Yahiro Community Plaza (4-35-17 Yahiro)                                                                                                           | Arakawa/Yotsugibashi Park Area            | Yahiro Community Plaza<br>Azuma Daini Junior High School           | ı |
| Toei Yahiro 5-chome Residents Association                                                 | Yahiro Park (5-10-14 Yahiro)                                                                                                                      | Arakawa/Yotsugibashi Park Area            | Yahiro Elementary School                                           | H |
| loci fallilo 5 cilottic residents Association                                             |                                                                                                                                                   | Alakaway lotsagibasiii raik Alea          | Yahiro Community Plaza                                             | H |
| Yahiro Nishi-Hachi Town Council                                                           | Yahiro Community Plaza (4-35-17 Yahiro)                                                                                                           | Arakawa/Yotsugibashi Park Area            | Azuma Daini Junior High Schoo                                      | ı |
| Yahiro Roku-Nishi Town Council                                                            | Yahiro Elementary School (5-12-15 Yahiro)                                                                                                         | Arakawa/Yotsugibashi Park Area            | Yahiro Elementary School                                           | r |
| Yahiro 6-chome Higashi Town Council                                                       | Within the Hie Shrine Grounds (6-32-6 Yahiro)                                                                                                     | Arakawa/Yotsugibashi Park Area            | Yahiro Elementary School                                           | r |
| •                                                                                         | · · ·                                                                                                                                             |                                           | Tachibana Azumanomori Elementary                                   | t |
| Fachibana 1-chome Town Council                                                            | Tachibana Park (1-27-5 Tachibana)                                                                                                                 | Tachibana 1-chome Housing Area            | School                                                             |   |
| Fachibana Heisei Town Council                                                             | Taskihana Anumanamari Flamentani Cahaal /4 10 C Taskihana                                                                                         | Tashihana 1 shama Ususing Area            | Tachibana Azumanomori Elementary                                   | Γ |
| lachidana Heisei Iown Council                                                             | Tachibana Azumanomori Elementary School (1-18-6 Tachibana)                                                                                        | Tachibana 1-chome Housing Area            | School                                                             |   |
| Fachibana 1-chome Danchi Apartments Residents                                             | Plaza within the Tachibana Danchi apartment complex (1-26 Tachibana)                                                                              | Tachibana 1-chome Housing Area            | Tachibana Kindergarten, etc.                                       | ı |
| Association                                                                               | and the received some operation complex (1 20 Identional)                                                                                         | and a country mount of the                |                                                                    | L |
| Fachibana 1-chome Danchi Apartments Bldg. No. 6                                           | Plaza within the Tachibana Danchi apartment complex (1-26 Tachibana)                                                                              | Tachibana 1-chome Housing Area            | Tachibana Azumanomori Elementary                                   |   |
| Residents Association                                                                     | , , , , , , , , , , , , , , , , , , , ,                                                                                                           |                                           | School                                                             | H |
| Fachibana 2-chome Town Council                                                            | Tachibana Azumanomori Elementary School (1-18-6 Tachibana)                                                                                        | Tachibana 1-chome Housing Area            | Tachibana Azumanomori Elementary<br>School                         |   |
|                                                                                           |                                                                                                                                                   |                                           | Tachibana Azumanomori Elementary                                   | H |
| Fachibana 2-chome Naka Town Council                                                       | Higashi-azuma Park (2-32-12 Tachibana)                                                                                                            | Tachibana 1-chome Housing Area            | School School                                                      |   |
| Taskihana (Karaki Tarre Correct)                                                          | Herseli amora Badı (2.22.42 T. Lik)                                                                                                               | Tashihana 1 shares Ususina 1              | Tachibana Azumanomori Elementary                                   | r |
| Fachibana Higashi Town Council                                                            | Higashi-azuma Park (2-32-12 Tachibana)                                                                                                            | Tachibana 1-chome Housing Area            | School                                                             |   |
| Tachibana Minami Town Council                                                             | Tachibana Kindergarten, etc. (1-25-9 Tachibana)                                                                                                   | Tachibana 1-chome Housing Area            | Tachibana Kindergarten, etc.                                       | ſ |
| Tachibana Azuma Town Council                                                              | Higashi Azuma Elementary School (4-22-11 Tachibana)                                                                                               | Tachibana 1-chome Housing Area            | Higashi Azuma Elementary School                                    | ſ |
| Tachibana 4-chome Town Council                                                            | Higashi Azuma Elementary School (4-22-11 Tachibana)                                                                                               | Tachibana 1-chome Housing Area            | Higashi Azuma Elementary School                                    | Γ |
| Tachibana 5-chome Town Council                                                            | Azuma Tachibana Junior High School (5-48-2 Tachibana)                                                                                             | Arakawa/Yotsugibashi Park Area            | Azuma Tachibana Junior High School                                 | Γ |
| rounding 3 Chaire (OWII Council                                                           | Nakagawa Elementary School (5-49-4 Tachibana)                                                                                                     | rackawaj rotsuginasili raik Alea          | (Nakagawa Elementary School)                                       |   |
| Tachibana 5-chome Higashi Town Council                                                    | Azuma Tachibana Junior High School (5-48-2 Tachibana)                                                                                             | Arakawa/Yotsugibashi Park Area            | Azuma Tachibana Junior High School<br>(Nakagawa Elementary School) |   |
| Tachibana 6-chome Town Council                                                            | Tachibana-ikoi Park (Tachibana 6-8-34)<br>Kyu-nakagawa-mizube Park Disaster Preparedness Plaza (near 6-24 Tachibana)                              | Arakawa/Yotsugibashi Park Area            | Azuma Tachibana Junior High School                                 |   |
| Tool Tachihana 6 chama Annaturasta Paritirata                                             | Hiraibashi-dai-ni Park (Tachibana 6-8-44)                                                                                                         |                                           | (Nakagawa Elementary School)                                       | F |
| Toei Tachibana 6-chome Apartments Residents Association                                   | Hiraibashi-dai-ichi/dai-ni Park (6-8-55 Tachibana/6-8-44 Tachibana)<br>Kyu-nakagawa-mizube Park Disaster Preparedness Plaza (near 6-24 Tachibana) | Arakawa/Yotsugibashi Park Area            | Azuma Tachibana Junior High School<br>(Nakagawa Elementary School) |   |
| Higashi-Sumida 1-/2-chome Town Council                                                    | Kinegawa-waremoko (2-15-2 Higashi-Sumida)                                                                                                         | Arakawa/Yotsugibashi Park Area            | Kinegawa-waremoko                                                  | t |
| *                                                                                         |                                                                                                                                                   |                                           |                                                                    | H |
| Higashi-Sumida 3-chome Town Council                                                       | Higashi Park (3-12-19 Higashi-Sumida)                                                                                                             | Arakawa/Yotsugibashi Park Area            | Kinegawa-waremoko                                                  | H |
| Kameido View Fort Residents Association                                                   | Condominium Complex 1F Parking Lot (1-32-2 Bunka)                                                                                                 | Toei Bunka 1-chome Housing Area           | Bunka Junior High School                                           | L |
| Brillia Tower Tokyo Residents Association                                                 | Kinshi Park (4-15-1 Kinshi)                                                                                                                       | Kinshi Park                               | Kinshi Elementary School                                           | L |
| East Core Hikifune Residents Association                                                  | Within the East Core Hikifune building (1-1 Kyojima)                                                                                              | Near Hikifune Station Area                | Hikifune Elementary School                                         | L |
| Toei Daini Terajima Apartments Residents Association                                      | Tsutsumidori Park (1-8-1 Tsutsumidori)                                                                                                            | Shirahige-Higashi Area                    | Daiichi Terajima Elementary School                                 |   |
| (Temporarily Inactive)                                                                    |                                                                                                                                                   |                                           |                                                                    | H |
| Tomin Heim Yokokawa 1-chome Residents Association                                         | Within Japan Tobacco Inc. (1-17-7 Yokokawa)                                                                                                       | Area near JT                              | Narihira Elementary School                                         | H |
| Calaia Dannium Tannan Danidanta Association                                               | Within Solaie Premium Terrace (5-50-28 Tachibana)                                                                                                 | Arakawa/Yotsugibashi Park Area            | Azuma Tachibana Junior High School<br>(Nakagawa Elementary School) |   |
| Solale Premium Terrace Residents Association                                              |                                                                                                                                                   |                                           | LINGROUGHUG LICITERITATY SCHOOL                                    |   |
| Solaie Premium Terrace Residents Association  Sumida 1-chome Daini Apartments Bldg, No. 4 |                                                                                                                                                   |                                           | ()                                                                 | H |