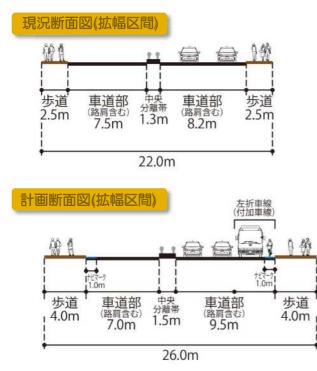

## 計画の概要

| 1 | 言問通り             | (補助線街路第114号線)                                                                                   |
|---|------------------|-------------------------------------------------------------------------------------------------|
|   | 路線名              | 言問通り<br>(補助線街路第 114 号線)                                                                         |
|   | 拡幅部分の<br>変 更 区 間 | 墨田区押上二丁目~押上一丁目                                                                                  |
|   | 拡幅部分の<br>延 長     | 約120m                                                                                           |
|   | 変更部分の<br>幅 員     | 26. Om(4車線)                                                                                     |
|   | 拡幅部分の<br>変 更 内 容 | <ul> <li>・スカイツリータウンへの左折車線を都営住</li> <li>宅前の交差点まで設置します。</li> <li>・歩道を2.5mから4.0mに拡幅します。</li> </ul> |