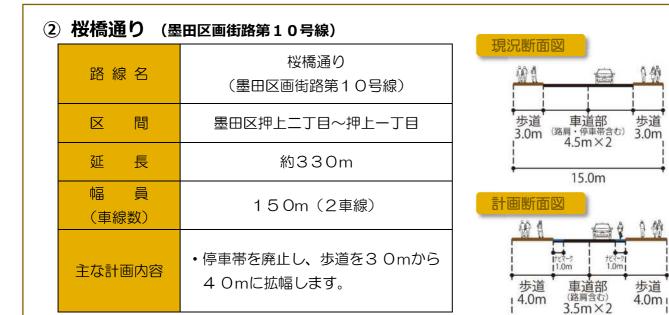

向島三丁目から江東橋五丁目までの約 2,860m について は、拡幅部分を除き、現況のまま右図のとおり車線数を定 めます。

連続立体交差化計画

③ 仮称 押上駅北口線 (墨田区画街路第11号線) \* 押上駅北口交通広場を含む

| 路線名          | 押上駅北口線<br>(墨田区画街路第11号線)                                                                    |
|--------------|--------------------------------------------------------------------------------------------|
| 区間           | 墨田区押上二丁目~押上二丁目                                                                             |
| 延長           | 約100m                                                                                      |
| 幅 員<br>(車線数) | 150m(2車線)                                                                                  |
| 主な計画内容       | <ul> <li>・歩道を2 5mから4 0mに拡幅<br/>します。</li> <li>・押上駅北口交通広場(約2,600㎡)<br/>を新たに整備します。</li> </ul> |