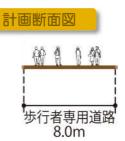

15.0m

| 4 | (仮称) | 南北通り | (墨田歩行者専用道第1号線) |
|---|------|------|----------------|
|---|------|------|----------------|

| 路線名    | 南北通り<br>(墨田歩行者専用道第1号線)       |
|--------|------------------------------|
| 区間     | 墨田区押上一丁目~押上一丁目               |
| 延長     | 約30m                         |
| 幅員     | 8 0m                         |
| 主な計画内容 | ・幅員80mの歩行者専用道路を新たに<br>整備します。 |