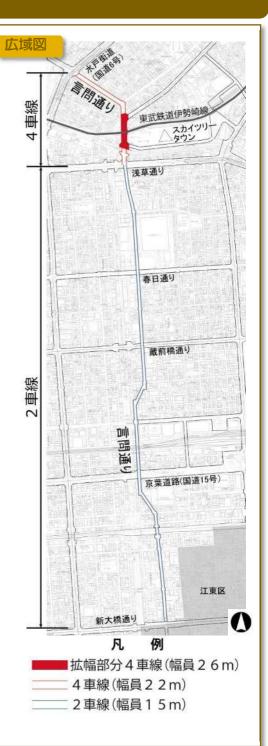

向島三丁目から江東橋五丁目までの約 2,860m について は、拡幅部分を除き、現況のまま右図のとおり車線数を定 めます。

連続立体交差化計画

③ 仮称 押上駅北口線 (墨田区画街路第11号線) \* 押上駅北口交通広場を含む

| 路線名          | 押上駅北口線<br>(墨田区画街路第11号線)                                                                    |
|--------------|--------------------------------------------------------------------------------------------|
| 区間           | 墨田区押上二丁目~押上二丁目                                                                             |
| 延長           | 約100m                                                                                      |
| 幅 員<br>(車線数) | 150m(2車線)                                                                                  |
| 主な計画内容       | <ul> <li>・歩道を2 5mから4 0mに拡幅<br/>します。</li> <li>・押上駅北口交通広場(約2,600㎡)<br/>を新たに整備します。</li> </ul> |