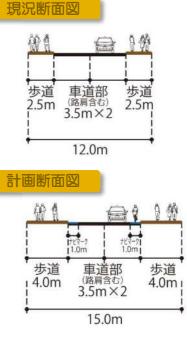

15.0m

| 4 | (仮称) | 南北通り | (墨田歩行者専用道第1号線) |
|---|------|------|----------------|
|---|------|------|----------------|

| 路線名    | 南北通り<br>(墨田歩行者専用道第1号線)       |
|--------|------------------------------|
| 区間     | 墨田区押上一丁目~押上一丁目               |
| 延長     | 約30m                         |
| 幅員     | 8 0m                         |
| 主な計画内容 | ・幅員80mの歩行者専用道路を新たに<br>整備します。 |