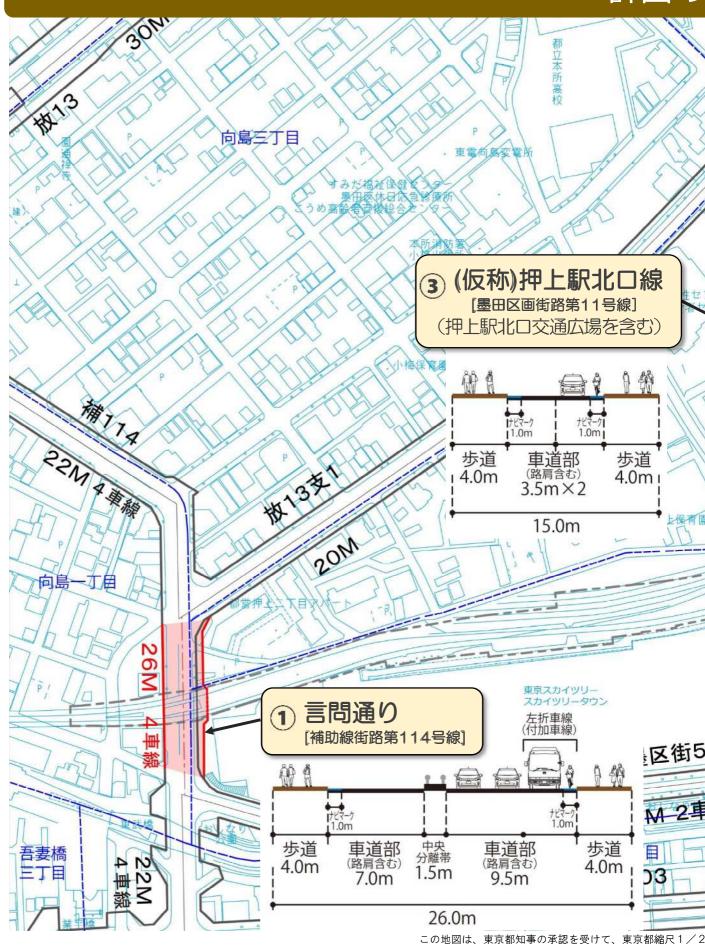

## 関連する道路の都市計画

東武鉄道伊勢崎線(とうきょうスカイツリー駅付近)の連続立体交差化計画とあわせて、 新たに駅北口に交通広場と、南北をつなぐ道路を整備することで、利便性を高め、北側のまち づくりを促進します。また、言問通りについては、スカイツリータウンに向かう左折車線を設 置し、左折待ちによる渋滞を低減します。

## 計画の概要

| 1 | 言問通り             | (補助線街路第114号線)                                                                                   |
|---|------------------|-------------------------------------------------------------------------------------------------|
|   | 路線名              | 言問通り<br>(補助線街路第 114 号線)                                                                         |
|   | 拡幅部分の<br>変 更 区 間 | 墨田区押上二丁目~押上一丁目                                                                                  |
|   | 拡幅部分の<br>延 長     | 約120m                                                                                           |
|   | 変更部分の<br>幅 員     | 26. Om(4車線)                                                                                     |
|   | 拡幅部分の<br>変 更 内 容 | <ul> <li>・スカイツリータウンへの左折車線を都営住</li> <li>宅前の交差点まで設置します。</li> <li>・歩道を2.5mから4.0mに拡幅します。</li> </ul> |

向島三丁目から江東橋五丁目までの約 2,860m について は、拡幅部分を除き、現況のまま右図のとおり車線数を定 めます。

連続立体交差化計画

③ 仮称 押上駅北口線 (墨田区画街路第11号線) \* 押上駅北口交通広場を含む

| 路線名          | 押上駅北口線<br>(墨田区画街路第11号線)                                                                    |
|--------------|--------------------------------------------------------------------------------------------|
| 区間           | 墨田区押上二丁目~押上二丁目                                                                             |
| 延長           | 約100m                                                                                      |
| 幅 員<br>(車線数) | 150m(2車線)                                                                                  |
| 主な計画内容       | <ul> <li>・歩道を2 5mから4 0mに拡幅<br/>します。</li> <li>・押上駅北口交通広場(約2,600㎡)<br/>を新たに整備します。</li> </ul> |