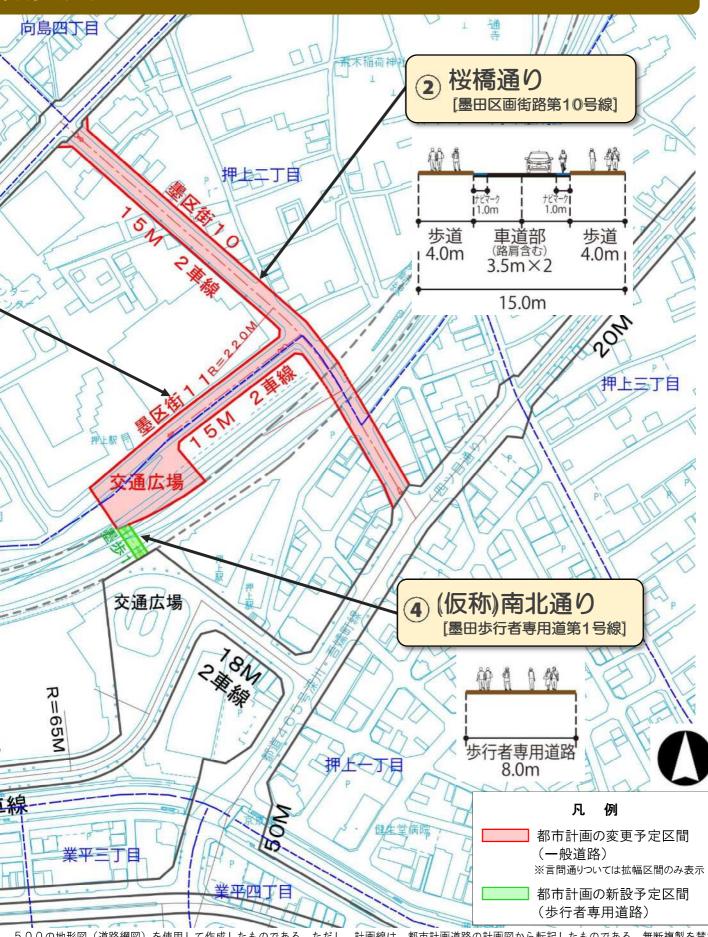

向島三丁目から江東橋五丁目までの約 2,860m について は、拡幅部分を除き、現況のまま右図のとおり車線数を定 めます。

連続立体交差化計画

③ 仮称 押上駅北口線 (墨田区画街路第11号線) \* 押上駅北口交通広場を含む

| 路線名          | 押上駅北口線<br>(墨田区画街路第11号線)                                                                    |
|--------------|--------------------------------------------------------------------------------------------|
| 区間           | 墨田区押上二丁目~押上二丁目                                                                             |
| 延長           | 約100m                                                                                      |
| 幅 員<br>(車線数) | 150m(2車線)                                                                                  |
| 主な計画内容       | <ul> <li>・歩道を2 5mから4 0mに拡幅<br/>します。</li> <li>・押上駅北口交通広場(約2,600㎡)<br/>を新たに整備します。</li> </ul> |

15.0m

| 4 | (仮称) | 南北通り | (墨田歩行者専用道第1号線) |
|---|------|------|----------------|
|---|------|------|----------------|

| 路線名    | 南北通り<br>(墨田歩行者専用道第1号線)       |
|--------|------------------------------|
| 区間     | 墨田区押上一丁目~押上一丁目               |
| 延長     | 約30m                         |
| 幅員     | 8 0m                         |
| 主な計画内容 | ・幅員80mの歩行者専用道路を新たに<br>整備します。 |